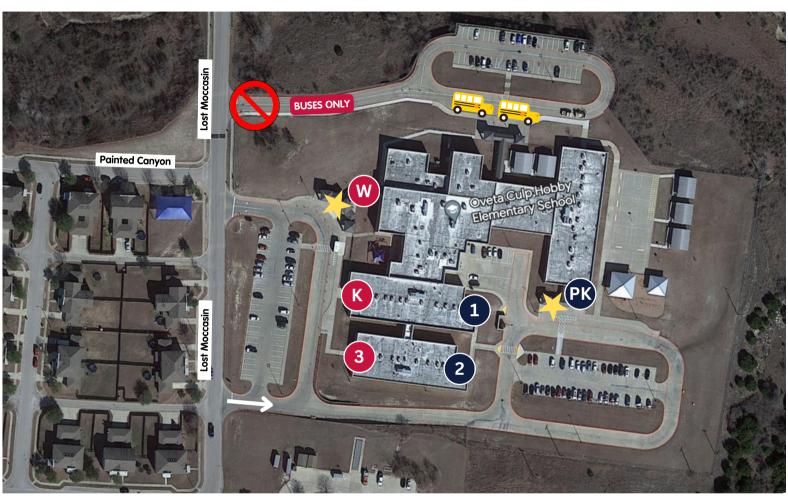

## Parent Pickup Procedures

There will be a 100% ID check when picking up your student.

Parents must walk up to their child's designated dismissal door.

- 2nd and 3rd grade walkers will be dismissed from Door 1.
- Kindergarten will be dismissed from Door 14.
- 3rd grade will be dismissed from Door 13.

- Pre-K 3 and Pre-k 4 will be dismissed from Door 7.
- 1st grade will be dismissed from Door 11.
- 2nd grade will be dismissed from Door 12.

For Arrival/Drop-off:
Students will be allowed to enter from doors 1 and 7.

## **Morning Drop-off:**

If you are dropping off your child in the morning and wish to walk them to the door, you must park your car in a parking spot instead of parking in the valet line.